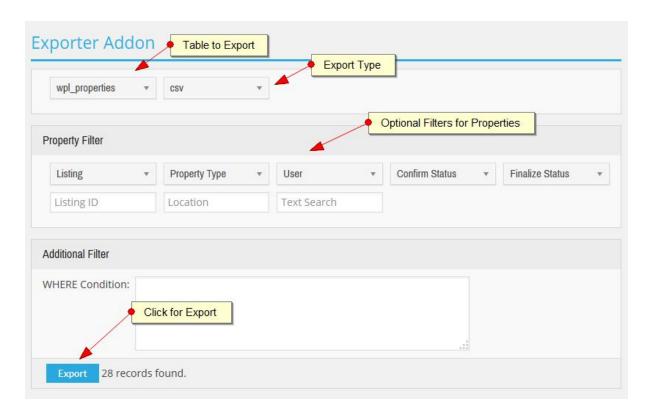

There is also a Property Filter section with some basic property fields to filter the property table data. For example if you want to export only confirmed properties, then you can select the Confirm Status filter.

After selecting the required inputs, click on the "Export" button. This will manually export the table data in the selected file format and a file download dialog will open, allowing you to download the exported file. It may take several minutes based on your server load and the number of records in the selected table.