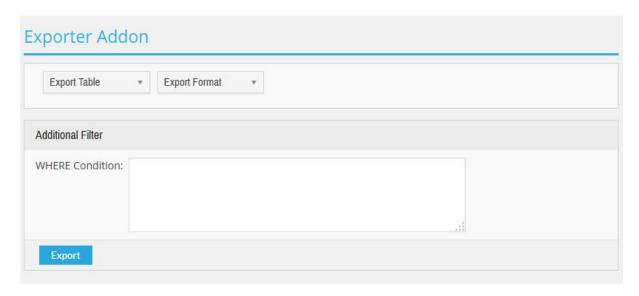

# **Running Exporter Add-On**

To export data from WPL tables, Please go to the WPL-> Exporter Add-on page.

- Export Table: Select the source table you want to export.
- Export Format: Select file format to export data.
- Additional Filter (Where Condition): This field is given for developer purposes (to put any additional WHERE condition to filter table data).

#### **Export**

In order to export the WPL data, select the WPL table you want to export. Select the format to export the data (CSV or XML). There is one more additional filter field for developers to add extra WHERE condition to filter table data before export.